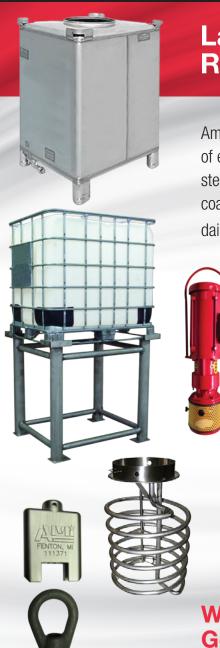

## Largest Tote Parts Supplier and Repair Facility In the Industry

American Machining Inc. (AMI) has 36 years of experience manufacturing quality stainless steel products servicing the chemical, paint, coatings, petroleum, oil, agricultural, food, dairy industries and more.

- Intermediate Bulk Containers (IBC) Standard and Custom Totes
- Mixers / Agitators / Drive Motors
- Shafts / Impellers
- Drive Motors for Poly & SS Totes
- Tote Stands
- Replacement Tote Parts
- Process / Accessory Parts / Tools
- Heating Coils
- Covers / Valves
- Repair Services
- Certification Services
- Custom Engineering Services